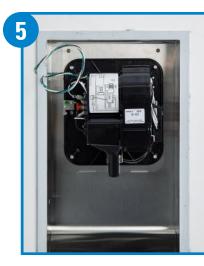

Remove 2 button head bolts holding dryer mounting plate to Wall Box and tilt downwards, being careful that safety chain is connected.

DEC 2021

Return dryer to upright position and refasten to Wall Box using the 2 button head tamper proof bolts. Remove protective film from Wall Box. Turn on power and test for proper operation.