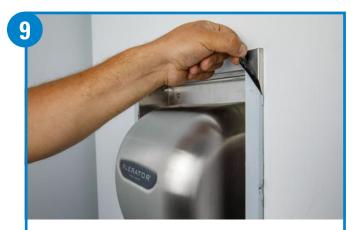

Remove 2 button head bolts holding dryer mounting plate to Wall Box and tilt downwards, being careful that safety chain is connected.

DEC 2021

Return dryer to upright position and refasten to Wall Box using the 2 button head tamper proof bolts. Remove protective film from Wall Box. Turn on power and test for proper operation.