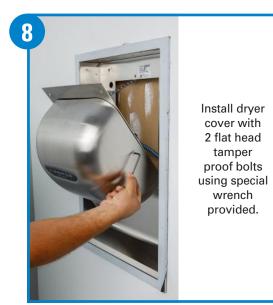

EXCEL DRYER, Inc. East Longmeadow, MA Phone 1.800.255.9235 Fax 1.413.525.2853 sales@exceldryer.com www.exceldryer.com

Re-fasten dryer mounting plate to Wall Box using the 2 button head tamper proof bolts previously removed.