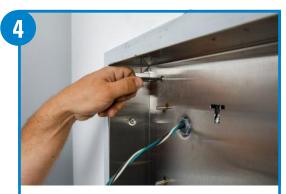

Knock out the appropriate electrical inlet on dryer wall plate and install dryer insides onto dryer mounting plate using all 6 mounting nuts supplied.

Connect electrical service to Terminal Block of hand dryer. Properly ground the dryer via the supplied ground screw.