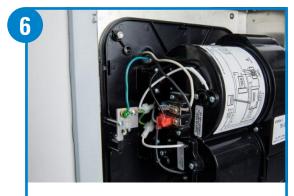

Knock out the appropriate electrical inlet on dryer wall plate and install dryer insides onto dryer mounting plate using all 6 mounting nuts supplied.

Connect electrical service to Terminal Block of hand dryer. Properly ground the dryer via the supplied ground screw.