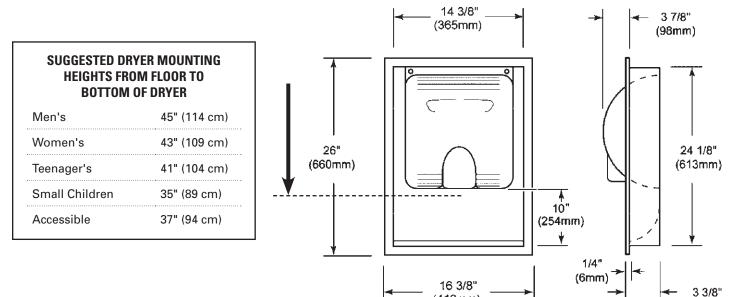

#### **OVERALL DIMENSIONS**

16 3/8" wide x 26" high x 3 3/8" deep (416 mm wide x 660 mm high x 86 mm deep)

### **INSTALLATION GUIDE (CONSULT LOCAL ADA CODES)**

### **ROUGH WALL OPENING**

(416mm)

14 1/2" wide x 24 3/8" high x 4" deep (368 mm wide x 619 mm high x 102 mm deep) **Note:** Not recommended for existing single block wall.

When installed, bottom of hand dryer will be 10" (254 mm) above <u>bottom</u> of rough wall opening. Therefore, bottom of rough wall opening should be 10" (254 mm) below suggested mounting height for hand dryer. (See suggested dryer mounting heights above).