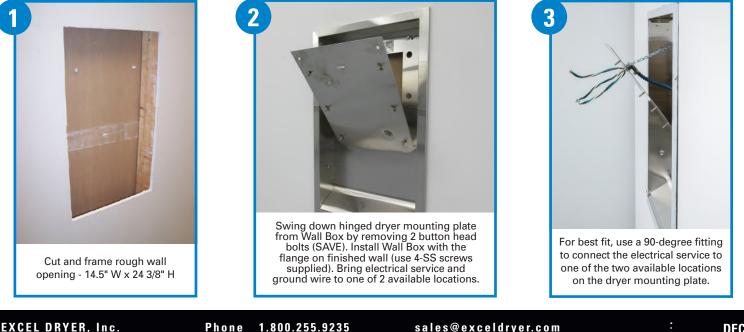

## INSTALLATION NOTE: After unpacking, remove and save the bolts holding the dryer mounting plate to the wall box.

### **ROUGH WALL OPENING**

(416mm)

14 1/2" wide x 24 3/8" high x 4" deep (368 mm wide x 619 mm high x 102 mm deep) **Note:** Not recommended for existing single block wall.

When installed, bottom of hand dryer will be 10" (254 mm) above <u>bottom</u> of rough wall opening. Therefore, bottom of rough wall opening should be 10" (254 mm) below suggested mounting height for hand dryer. (See suggested dryer mounting heights above).

EXCEL DRYER, Inc. East Longmeadow, MA Phone 1.800.255.9235 Fax 1.413.525.2853 sales@exceldryer.com www.exceldryer.com

Re-fasten dryer mounting plate to Wall Box using the 2 button head tamper proof bolts previously removed.