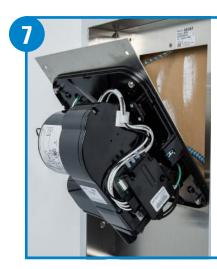

Remove 2 button head bolts holding dryer mounting plate to Wall Box and tilt downwards, being careful that safety chain is connected.

DEC 2021

Return dryer to upright position and refasten to Wall Box using the 2 button head tamper proof bolts. Remove protective film from Wall Box. Turn on power and test for proper operation.